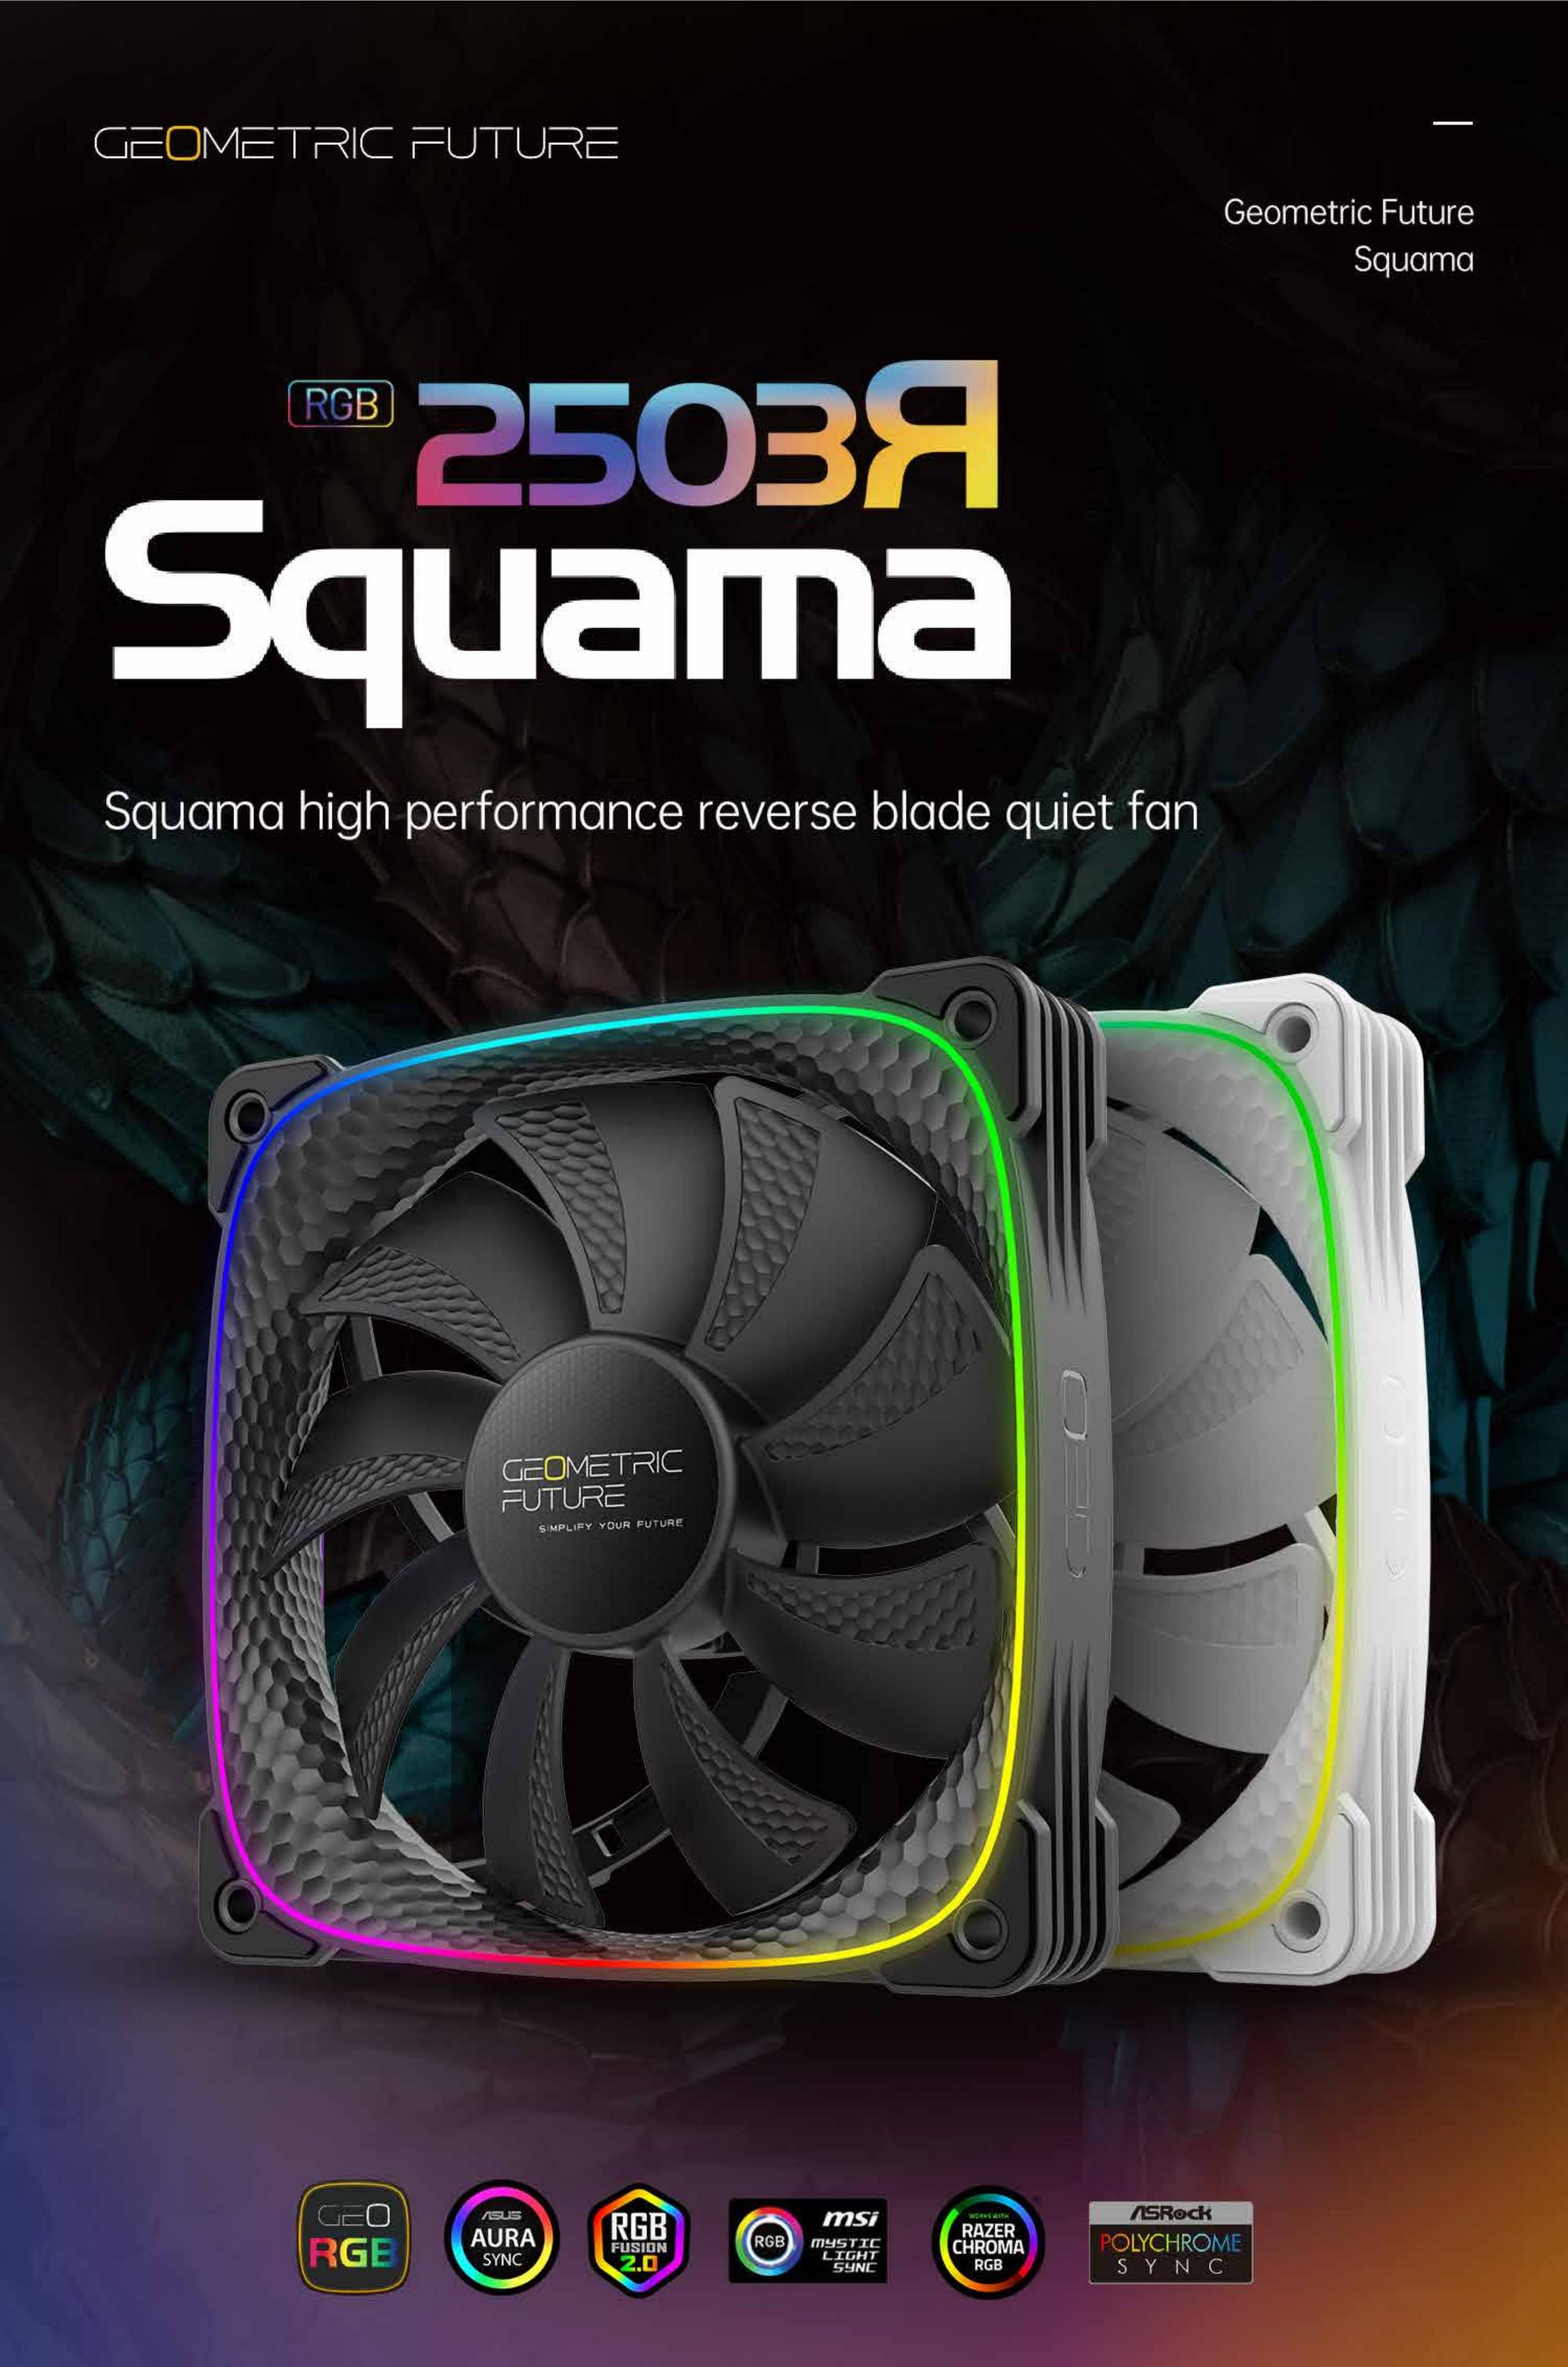

**SPECIFICATIONS** 

| Package                  | Single Pack                                                                             | Triple Package                                                                  |
|--------------------------|-----------------------------------------------------------------------------------------|---------------------------------------------------------------------------------|
| Type                     | Squama 2503R                                                                            | Squama 2503R                                                                    |
| Fan Dimensions (L*w*h)mm | 120 x 120 x 25mm                                                                        | 120 x 120 x 25mm                                                                |
| Color                    | BLACK\WHITE                                                                             | BLACK\WHITE                                                                     |
| Materials                | PBT\PC\TPE                                                                              | PBT\PC\TPE                                                                      |
| Speed Mode               | 1500 RPM(max)                                                                           | 1500RPM(max)                                                                    |
| Airflow (Cfm)            | 57.67 CFM                                                                               | 57.67 CFM                                                                       |
| Air Pressure (Mmh2o)     | 1.73 mmH₂O                                                                              | 1.73 mmH₂O                                                                      |
| Noise Level (Dba)        | 29.87 dBA (max)                                                                         | 29.87 dBA (max)                                                                 |
| Motor Rated Voltage (V)  | 12V                                                                                     | 12V                                                                             |
| Motor Rated Current(A)   | 0.15 A                                                                                  | 0.15 A                                                                          |
| Motor Rated Power(W)     | 1.8 A                                                                                   | 1.8 A                                                                           |
| Argb Rated Voltage (V)   | 5V                                                                                      | 5V                                                                              |
| Argb Rated Current(A)    | 0.53A                                                                                   | 0.53A                                                                           |
| Argb Rated Power(W)      | 2.65W                                                                                   | 2.65W                                                                           |
| Led Interface            | 3-PIN                                                                                   | 3-PIN                                                                           |
| Power Interface          | 4-PIN                                                                                   | 4-PIN                                                                           |
| Packing Includes         | Squama 2503R Fan x 1<br>Screws x 4<br>PWM extension cord x 1<br>ARGB extension cord x 1 | Squama 2503R Fan x 3 Screws x 12 PWM extension cord x 3 ARGB extension cord x 3 |
| Warranty                 | Two-year Limited<br>Warranty                                                            | Two-year Limited<br>Warranty                                                    |

25mm —

120mm