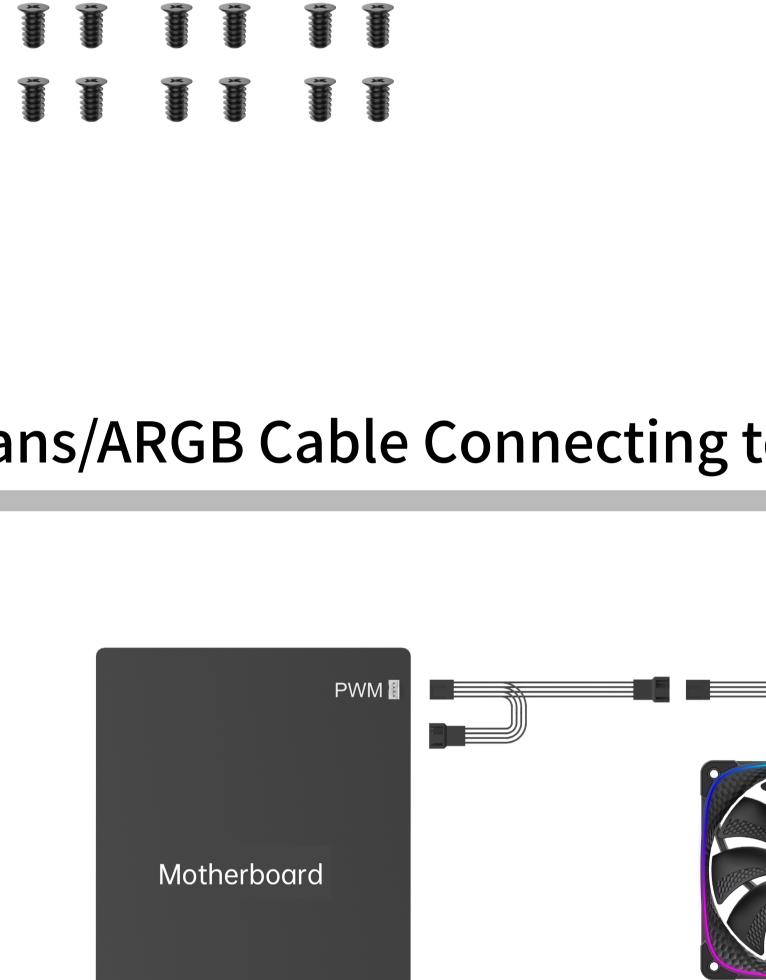

|
| Power Interface          | 4-PIN                                                                                   | 4-PIN                                                                           |
| Packing Includes         | Squama 2503R Fan x 1<br>Screws x 4<br>PWM extension cord x 1<br>ARGB extension cord x 1 | Squama 2503R Fan x 3 Screws x 12 PWM extension cord x 3 ARGB extension cord x 3 |
| Warranty                 | Two-year Limited<br>Warranty                                                            | Two-year Limited<br>Warranty                                                    |



25mm —



120mm

### Squama 2503R Fan x 1 Screws x 4 PWM extension cable x1

ARGB extension cable x1

Single Pack

**PARTS KIT INCLUDES** 









# Fans/ARGB Cable Connecting to the motherboard

## ARGB PWM Cable ARGB Cable

| Tap the button to change the lighting modes which is as shown in the below.(Hold the button to turn on or off the lights.) |   |                                                   |   |                                                       |  |
|----------------------------------------------------------------------------------------------------------------------------|---|---------------------------------------------------|---|-------------------------------------------------------|--|
|                                                                                                                            | 1 | GEOMETRIC FUTURE yellow and orange is recommended |   |