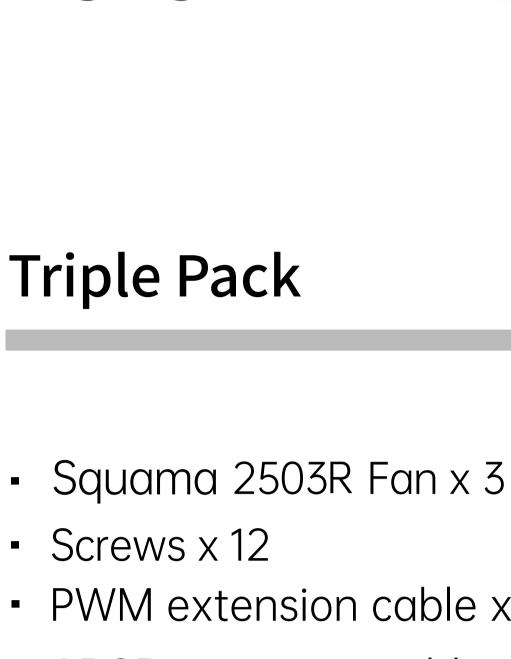

**SPECIFICATIONS** 

| Package                  | Single Pack                                                                             | Triple Package                                                                  |
|--------------------------|-----------------------------------------------------------------------------------------|---------------------------------------------------------------------------------|
| Type                     | Squama 2503R                                                                            | Squama 2503R                                                                    |
| Fan Dimensions (L*w*h)mm | 120 x 120 x 25mm                                                                        | 120 x 120 x 25mm                                                                |
| Color                    | BLACK\WHITE                                                                             | BLACK\WHITE                                                                     |
| Materials                | PBT\PC\TPE                                                                              | PBT\PC\TPE                                                                      |
| Speed Mode               | 1500 RPM(max)                                                                           | 1500RPM(max)                                                                    |
| Airflow (Cfm)            | 57.67 CFM                                                                               | 57.67 CFM                                                                       |
| Air Pressure (Mmh2o)     | 1.73 mmH₂O                                                                              | 1.73 mmH₂O                                                                      |
| Noise Level (Dba)        | 29.87 dBA (max)                                                                         | 29.87 dBA (max)                                                                 |
| Motor Rated Voltage (V)  | 12V                                                                                     | 12V                                                                             |
| Motor Rated Current(A)   | 0.15 A                                                                                  | 0.15 A                                                                          |
| Motor Rated Power(W)     | 1.8 A                                                                                   | 1.8 A                                                                           |
| Argb Rated Voltage (V)   | 5V                                                                                      | 5V                                                                              |
| Argb Rated Current(A)    | 0.53A                                                                                   | 0.53A                                                                           |
| Argb Rated Power(W)      | 2.65W                                                                                   | 2.65W                                                                           |
| Led Interface            | 3-PIN                                                                                   | 3-PIN                                                                           |
| Power Interface          | 4-PIN                                                                                   | 4-PIN                                                                           |
| Packing Includes         | Squama 2503R Fan x 1<br>Screws x 4<br>PWM extension cord x 1<br>ARGB extension cord x 1 | Squama 2503R Fan x 3 Screws x 12 PWM extension cord x 3 ARGB extension cord x 3 |
| Warranty                 | Two-year Limited<br>Warranty                                                            | Two-year Limited<br>Warranty                                                    |

### Squama 2503R Fan x 1 Screws x 4 PWM extension cable x1

ARGB extension cable x1

Single Pack

**PARTS KIT INCLUDES** 