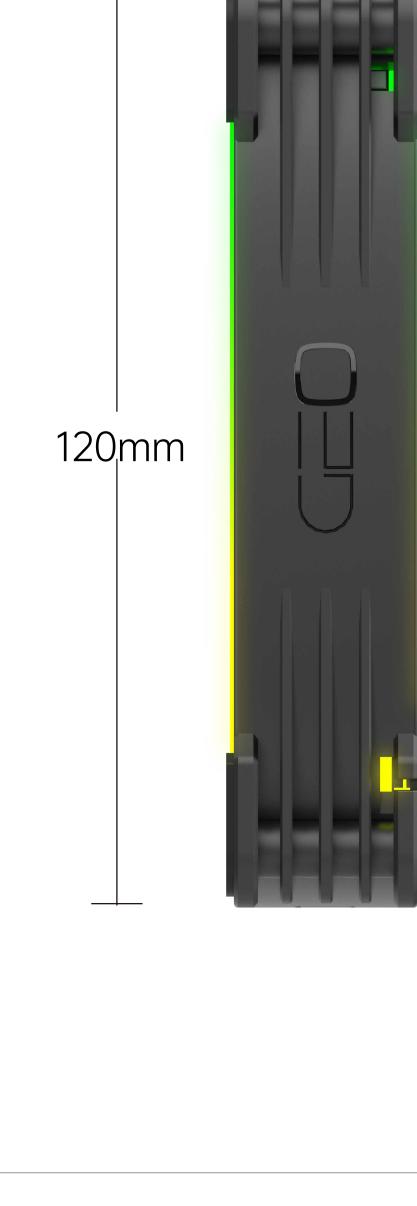

**SPECIFICATIONS** 

| Package                  | Single Pack                                                                             | Triple Package                                                                  |
|--------------------------|-----------------------------------------------------------------------------------------|---------------------------------------------------------------------------------|
| Type                     | Squama 2503R                                                                            | Squama 2503R                                                                    |
| Fan Dimensions (L*w*h)mm | 120 x 120 x 25mm                                                                        | 120 x 120 x 25mm                                                                |
| Color                    | BLACK\WHITE                                                                             | BLACK\WHITE                                                                     |
| Materials                | PBT\PC\TPE                                                                              | PBT\PC\TPE                                                                      |
| Speed Mode               | 1500 RPM(max)                                                                           | 1500RPM(max)                                                                    |
| Airflow (Cfm)            | 57.67 CFM                                                                               | 57.67 CFM                                                                       |
| Air Pressure (Mmh2o)     | 1.73 mmH₂O                                                                              | 1.73 mmH₂O                                                                      |
| Noise Level (Dba)        | 29.87 dBA (max)                                                                         | 29.87 dBA (max)                                                                 |
| Motor Rated Voltage (V)  | 12V                                                                                     | 12V                                                                             |
| Motor Rated Current(A)   | 0.15 A                                                                                  | 0.15 A                                                                          |
| Motor Rated Power(W)     | 1.8 A                                                                                   | 1.8 A                                                                           |
| Argb Rated Voltage (V)   | 5V                                                                                      | 5V                                                                              |
| Argb Rated Current(A)    | 0.53A                                                                                   | 0.53A                                                                           |
| Argb Rated Power(W)      | 2.65W                                                                                   | 2.65W                                                                           |
| Led Interface            | 3-PIN                                                                                   | 3-PIN                                                                           |
| Power Interface          | 4-PIN                                                                                   | 4-PIN                                                                           |
| Packing Includes         | Squama 2503R Fan x 1<br>Screws x 4<br>PWM extension cord x 1<br>ARGB extension cord x 1 | Squama 2503R Fan x 3 Screws x 12 PWM extension cord x 3 ARGB extension cord x 3 |
| Warranty                 | Two-year Limited<br>Warranty                                                            | Two-year Limited<br>Warranty                                                    |

SQUAMA 2503R

3. Do not use this product for any purpose other than the specified ones, and do not modify this product to

1. Install in accordance with the user manual's instructions.

- avoid failure and damage to the product and related components.
- 4. To move the product and its contents, please remove all components of the product before operation to avoid damage to the product and related components, even more personal injury.