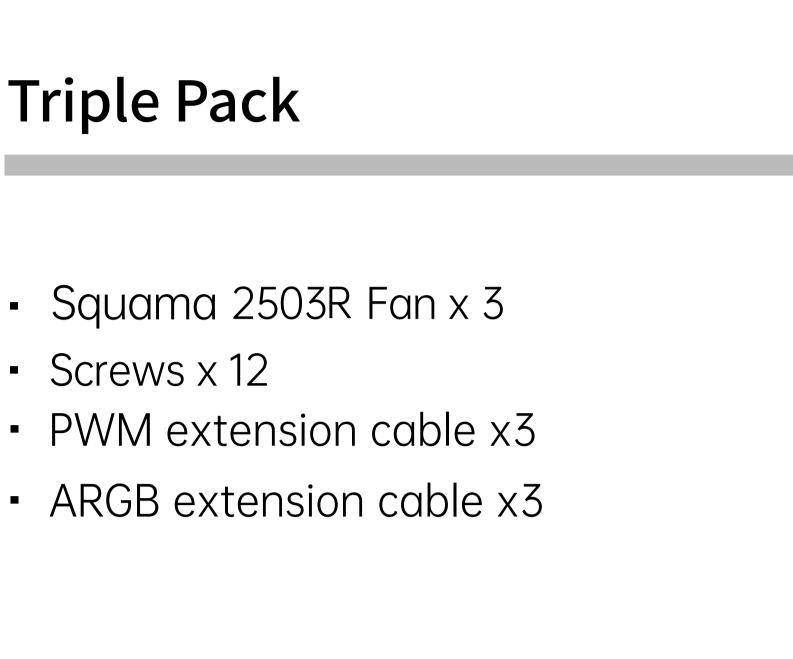

### Squama 2503R Fan x 1 Screws x 4 PWM extension cable x1

ARGB extension cable x1

Single Pack

**PARTS KIT INCLUDES** 